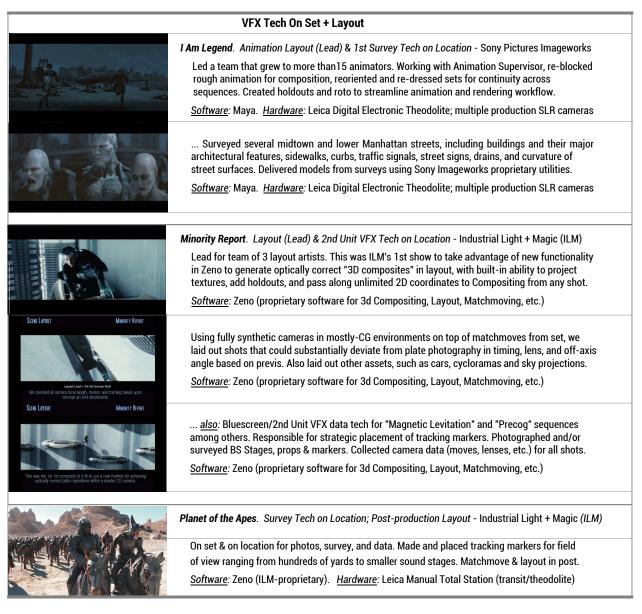

# SHOTS / SEQUENCES BRIEF DESCRIPTION OF WORK: Multi-Plate Camera Layout / Scene Layout ... continued Star Wars: Episode III: Revenge of the Sith. Layout Artist - Industrial Light + Magic (ILM) The job of layout at ILM for EP3 was to match our postvis cameras and blocking to previs sequences provided by The Third Floor. But for this one, working closely with VFX Supervisor John Knoll, we started from scratch to fix previs continuity and crossing-the-line issues. Software: Zeno (proprietary software for 3d Compositing, Layout, Camera Sequencer, etc.) ... Starting with rough animation and camera matchmoves of live-action footage, we were able to redesign shots using a CG camera parent to change screen direction, speed, and composition of scenes, as well as revisions to early animation blocking as needed. Software: Zeno (proprietary software for 3d Compositing, Layout, Camera Sequencer, etc.) ... With Zeno's unique normalized space, we were able to deliver 2D coordinates in any resolution to compositors downstream, easily project textures for temp renders, make fast holdouts, and accurately position assets to match live-action or quickly place new CG assets for animators. Software: Zeno (proprietary software for 3d Compositing, Layout, Camera Sequencer, etc.) Harry Potter and the Chamber of Secrets. Layout Artist - Industrial Light + Magic (ILM) Using CG cameras on top of stage photography matchmoves, we were able to block multiple live-action character plates into full CG scenes, with wide latitude to make composition, lens. angle, and timing decisions. We also handed off 2D coordinates for Compositing department. Software: Zeno (proprietary software for 3d Compositing, Layout, Matchmoving, etc.) Peter Pan. Layout Artist - Industrial Light + Magic (ILM) Extended miniature photography with full-CG camera, changing speed and focal length to extend shot and increase sense of enchantment. Layout and rendering of sky painting using new projection methods in Zeno. Created optically correct "3D Comps" of all elements. Software: Zeno (proprietary software for 3d Compositing, Layout, Matchmoving, etc.) VFX Tech On Set + Layout Oz: The Great and Powerful. Survey Tech (on location, principal production) - Disney Studios Layout Artist (post-production cameras, composition, set dressing) - Sony Pictures Imageworks Surveyed sets on 6 stages (1st and 2nd units) during six-month shoot. Generated detailed models for hand-off to Sony Imageworks. Made and placed strategic tracking markers. Kept camera notes. Software: Maya. Hardware: Leica Digital Electronic Theodolite; multiple production SLR cameras ... Following the Disney shoot, as a Layout Artist at Imageworks, responsible for extensive set dressing for multiple sequences, with some texture projection, simple renders. Worked closely with CG supervisors and downstream TDs to address notes & troubleshoot asset delivery. Software: Maya. Hardware: Leica Digital Electronic Theodolite; multiple production SLR cameras ... Sequence and shot design using multiple matchmoved live-action elements. Worked closely with Art Department and CG supervisors for composition, timing, shot hookups and to ensure consistent layout of CG elements and placement of live-action across shots for Lighting and FX. Software: Maya. Hardware: Leica Digital Electronic Theodolite; multiple production SLR cameras