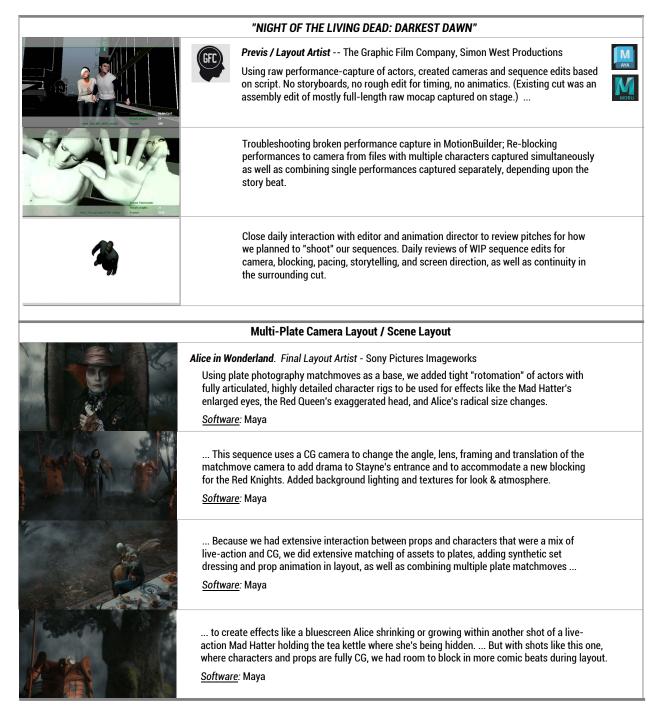

# SHOTS / SEQUENCES BRIEF DESCRIPTION OF WORK: Multi-Plate Camera Layout / Scene Layout ... continued Star Wars: Episode III: Revenge of the Sith. Layout Artist - Industrial Light + Magic (ILM) The job of layout at ILM for EP3 was to match our postvis cameras and blocking to previs sequences provided by The Third Floor. But for this one, working closely with VFX Supervisor John Knoll, we started from scratch to fix previs continuity and crossing-the-line issues. Software: Zeno (proprietary software for 3d Compositing, Layout, Camera Sequencer, etc.) ... Starting with rough animation and camera matchmoves of live-action footage, we were able to redesign shots using a CG camera parent to change screen direction, speed, and composition of scenes, as well as revisions to early animation blocking as needed. Software: Zeno (proprietary software for 3d Compositing, Layout, Camera Sequencer, etc.) ... With Zeno's unique normalized space, we were able to deliver 2D coordinates in any resolution to compositors downstream, easily project textures for temp renders, make fast holdouts, and accurately position assets to match live-action or quickly place new CG assets for animators. Software: Zeno (proprietary software for 3d Compositing, Layout, Camera Sequencer, etc.) Harry Potter and the Chamber of Secrets. Layout Artist - Industrial Light + Magic (ILM) Using CG cameras on top of stage photography matchmoves, we were able to block multiple live-action character plates into full CG scenes, with wide latitude to make composition, lens. angle, and timing decisions. We also handed off 2D coordinates for Compositing department. Software: Zeno (proprietary software for 3d Compositing, Layout, Matchmoving, etc.) Peter Pan. Layout Artist - Industrial Light + Magic (ILM) Extended miniature photography with full-CG camera, changing speed and focal length to extend shot and increase sense of enchantment. Layout and rendering of sky painting using new projection methods in Zeno. Created optically correct "3D Comps" of all elements. Software: Zeno (proprietary software for 3d Compositing, Layout, Matchmoving, etc.) VFX Tech On Set + Layout Oz: The Great and Powerful. Survey Tech (on location, principal production) - Disney Studios Layout Artist (post-production cameras, composition, set dressing) - Sony Pictures Imageworks Surveyed sets on 6 stages (1st and 2nd units) during six-month shoot. Generated detailed models for hand-off to Sony Imageworks. Made and placed strategic tracking markers. Kept camera notes. Software: Maya. Hardware: Leica Digital Electronic Theodolite; multiple production SLR cameras ... Following the Disney shoot, as a Layout Artist at Imageworks, responsible for extensive set dressing for multiple sequences, with some texture projection, simple renders. Worked closely with CG supervisors and downstream TDs to address notes & troubleshoot asset delivery. Software: Maya. Hardware: Leica Digital Electronic Theodolite; multiple production SLR cameras ... Sequence and shot design using multiple matchmoved live-action elements. Worked closely with Art Department and CG supervisors for composition, timing, shot hookups and to ensure consistent layout of CG elements and placement of live-action across shots for Lighting and FX. Software: Maya. Hardware: Leica Digital Electronic Theodolite; multiple production SLR cameras